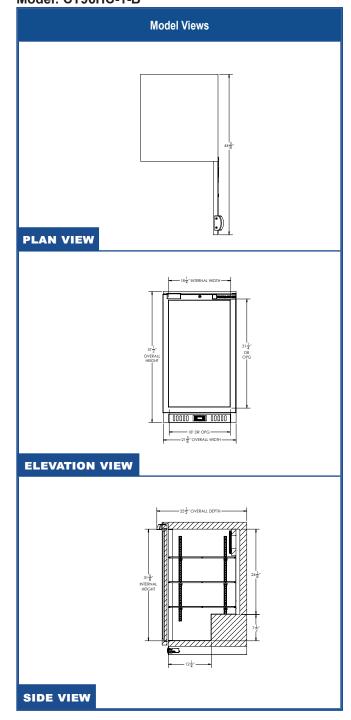

| MODEL                        | CT96HC-1-B                 |
|------------------------------|----------------------------|
| EXTERNAL DIMENSIONAL DATA    |                            |
| Width Overall                | 21 %"                      |
| Depth Overall                | 25 ½"                      |
| Height Overall               | 37 ½"                      |
| Number of Doors              | 1                          |
| Depth with Door Open 90°     | 44 %"                      |
| Door Opening (in)            | 18" x 31 ¼"                |
| INTERNAL DIMENSIONAL DATA    |                            |
| NET Capacity (cubic ft.)     | 5.9                        |
| Internal Width Overall (in)  | 18 ¼"                      |
| Internal Depth Useable (in)  | Upper 19 ½"<br>Lower 12 ¼" |
| Internal Height Overall (in) | 31 %"                      |
| Internal Height Useable (in) | 24 1/8"                    |
| Number of Shelves            | 3                          |
| ELECTRICAL DATA              |                            |
| Full Load Amperes 115/60/1   | 1.3                        |
| REFRIGERATION DATA           |                            |
| Horsepower                   | 1/5                        |
| WEIGHT DATA                  |                            |
| Gross Weight                 | 125 lbs                    |
| Height - Crated              | 45"                        |
| Width - Crated               | 24"                        |
| Depth - Crated               | 27"                        |

# Countertop Refrigerator Model: CT96HC-1-B