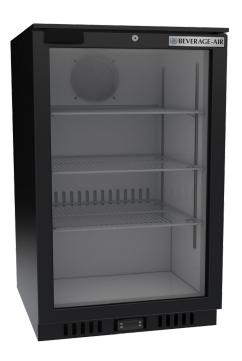

# COUNTERTOP MERCHANDISER SERIES

CT96HC Countertop Refrigerator

MODEL: **CT96HC-1-B** 

#### **CABINET CONSTRUCTION**

- Exterior is heavy duty black textured steel
- Interior is heavy duty white epoxy coated steel
- Black plastic door frames
- Full electronic control with display
- LED lighting
- Double pane tempered glass door
- Door lock
- Three (3) epoxy coated shelves
- 2 Top shelves are adjustable
- · 6' Cord and plug set included